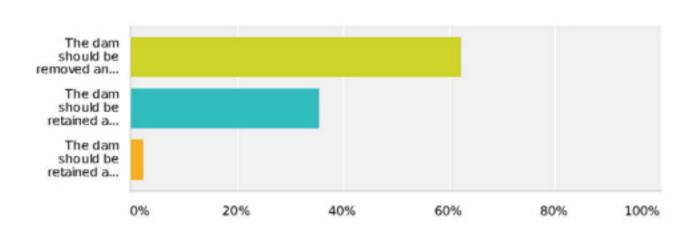

| probably berlin-licious      | yes     |          |
| 2     |                                                       | probably berlin-alicious     | yes     |          |
| 2     |                                                       | definitely berlin-alicious   | yes     |          |
| 2     | Please say both words aloud. Which one would you say? | definitely typhoon-licious   | yes     |          |
| 2     | ,                                                     | probably typhoon-licious     | yes     |          |
| 2     |                                                       | probably typhoon-alicious    | yes     |          |
| 2     |                                                       | definitely typhoon-alicious  | yes     |          |













## Language Overview

|    | ➡ ► ~ → → + * % .0 .00 123 - Arial                                                                                             | - 10      | · B I 5 | A - 🗞 - 🗄 |
|----|--------------------------------------------------------------------------------------------------------------------------------|-----------|---------|-----------|
| fx |                                                                                                                                |           |         |           |
|    | A                                                                                                                              | В         | С       | D         |
| 1  | QUESTION