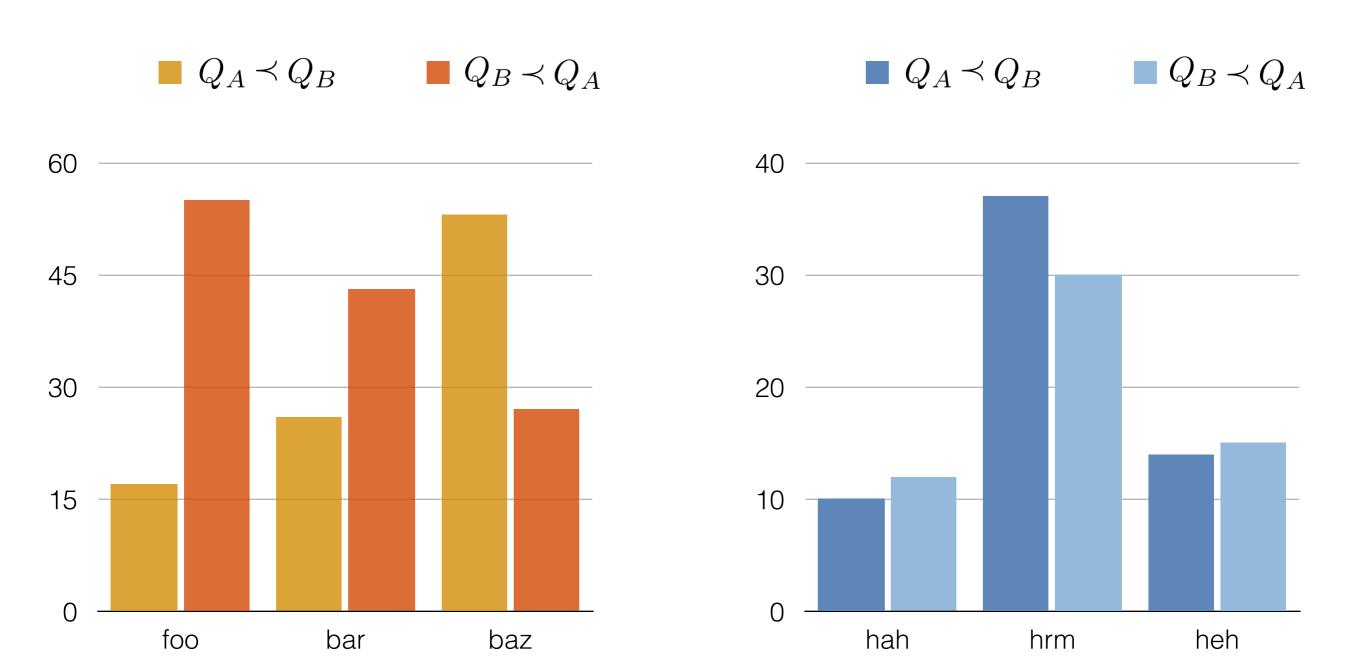

# Order bias detected between Question "How often do you vote?" (line 2) and Question "Do you favor or oppose taking military action in Iraq?" (line 5):

count q1 first: 40
count q2 first: 37
stat type : chi-squared
p-value : 0.02394083456