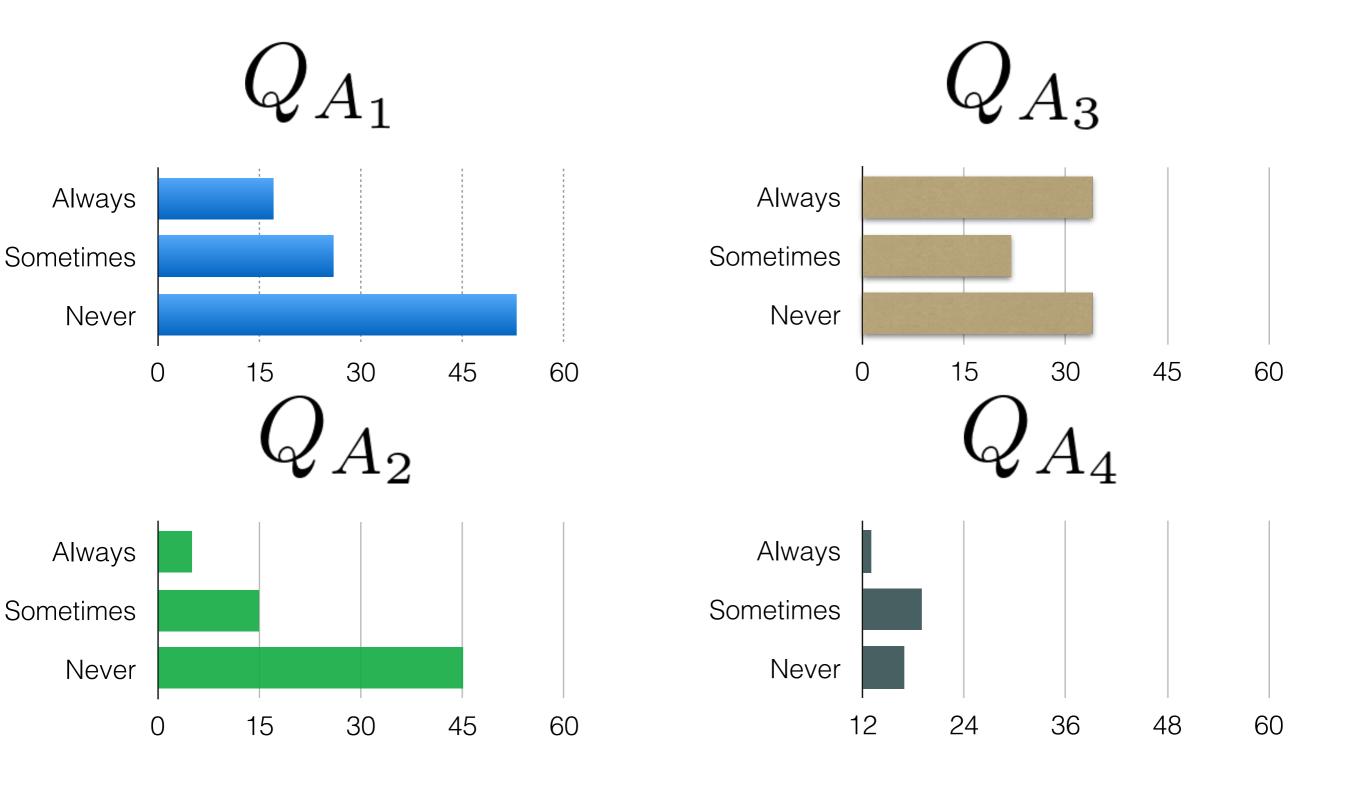

## Language Overview

|    | ➡ ► ~ → → + * % .0 .00 123 - Arial                                                                                             | - 10      | · B I 5 | A - 🗞 - 🗄 |
|----|--------------------------------------------------------------------------------------------------------------------------------|-----------|---------|-----------|
| fx |                                                                                                                                |           |         |           |
|    | A                                                                                                                              | В         | С       | D         |
| 1  | QUESTION                                                                                                                       | OPTIONS   | BLOCK   | BRANCH    |
| 2  | How often do you vote?                                                                                                         | Always    | 1       |           |
| 3  |                                                                                                                                | Sometimes |         |           |
| 4  |                                                                                                                                | Never     |         |           |
| 5  | Do you favor or oppose taking military action in Iraq?                                                                         | Yes       | 1.a1    | NEXT      |
| 6  |                                                                                                                                | No        |         |           |
| 7  |                                                                                                                                | Maybe     |         |           |
| 8  | Do you favor or oppose taking military action in Iraq, even if it meant that U.S. forces might suffer thousands of casualties? | Yes       | 1.a1    | NEXT      |
| 9  |                                                                                                                                | No        |         |           |
| 10 |                                                                                                                                | Maybe     |         |           |