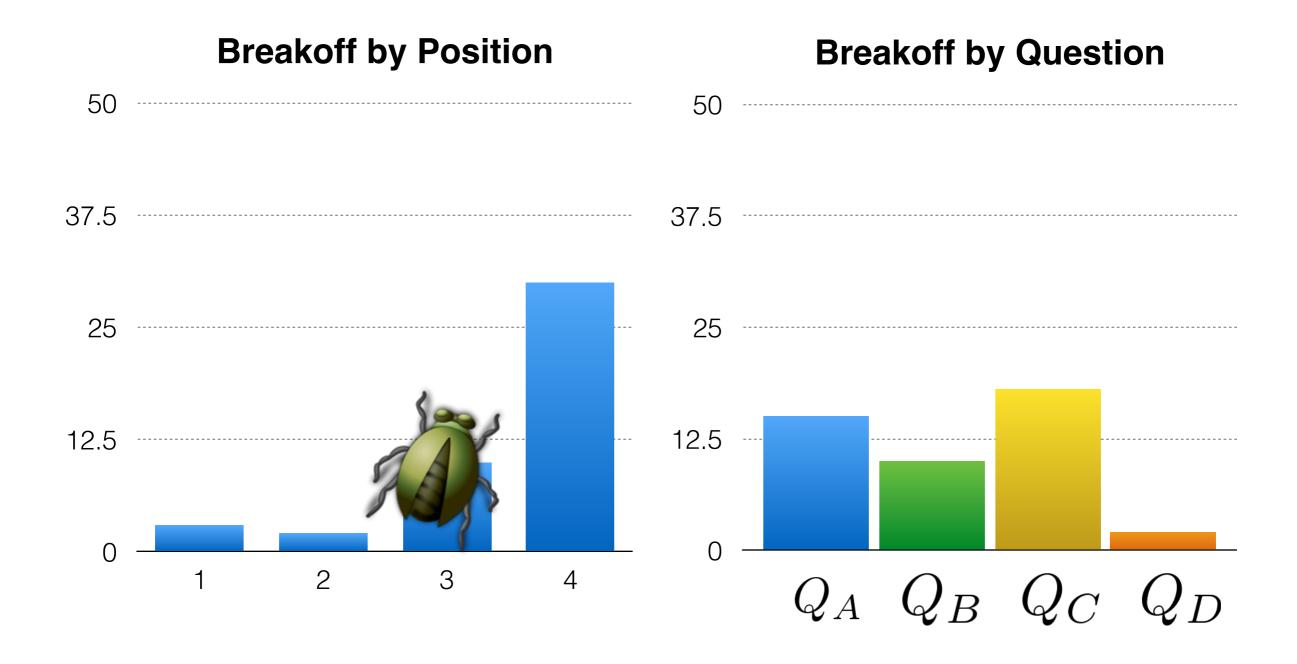

on B** 

| Pos. 1 |   |
|--------|---|
| Pos. 2 |   |
| Pos. 3 | 1 |
| Pos. 4 |   |

| $Q_A$ |   |
|-------|---|
| $Q_B$ | 1 |
| $Q_C$ |   |
| $Q_D$ |   |

| Pos. 1 |   |
|--------|---|
| Pos. 2 |   |
| Pos. 3 | 1 |
| Pos. 4 |   |

| $Q_A$ |   |
|-------|---|
| $Q_B$ | 1 |
| $Q_C$ |   |
| $Q_D$ |   |



| Pos. 1 |   |
|--------|---|
| Pos. 2 |   |
| Pos. 3 | 1 |
| Pos. 4 |   |





| Pos. 1 |   |
|--------|---|
| Pos. 2 |   |
| Pos. 3 | 1 |
| Pos. 4 |   |





**Question B** 

| Pos. 1 |   |
|--------|---|
| Pos. 2 |   |
| Pos. 3 | 1 |
| Pos. 4 |   |





**Question B** 

**Question A** 

| Pos. 1 |   |
|--------|---|
| Pos. 2 |   |
| Pos. 3 | 2 |
| Pos. 4 |   |

| $Q_A$ | 1 |
|-------|---|
| $Q_B$ | 1 |
| $Q_C$ |   |
| $Q_D$ |   |



**Question B** 

**Question A** 

## Survey Too Long?



# Top 50% Breakoff by Position: Pos. 3, Count 10 Pos. 1, Count 5 Pos. 2, Count 2

Top 50% Breakoff by Question: Question C, Count 15 Question A, Count 13

### Diagnosis: Bad Actors











The Good Guys













#### Case Studies

- Linguistics: Phonology
- Psycholinguistics: Prototypicality
- Labor Studies: Wage Negotiation

#### How representative of a chair is this image?



# How representative of the category of odd numbers is this number?

78

# Wording Bias



## SurveyMan.org