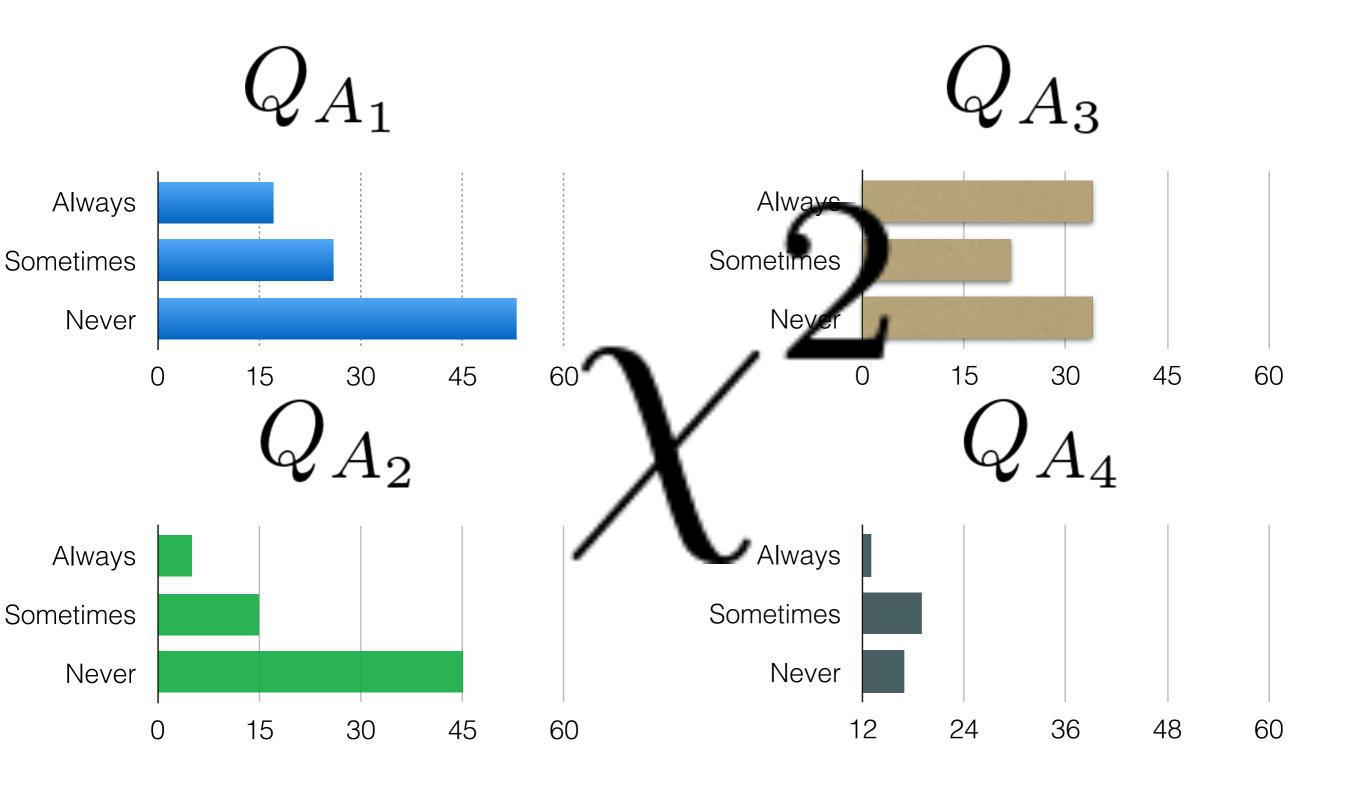

## Language Overview

|    | ➡ ► ~ → → + * % .0 .00 123 - Arial                                                                                             | - 10      | · B I 5 | A - 🗞 - 🗄 |
|----|--------------------------------------------------------------------------------------------------------------------------------|-----------|---------|-----------|
| fx |                                                                                                                                |           |         |           |
|    | A                                                                                                                              | В         | С       | D         |
| 1  | QUESTION                                                                                                                       | OPTIONS   | BLOCK   | BRANCH    |
| 2  | How often do you vote?                                                                                                         | Always    | 1       |           |
| 3  |                                                                                                                                | Sometimes |         |           |
| 4  |                                                                                                                                | Never     |         |           |
| 5  | Do you favor or oppose taking military action in Iraq?                                                                         | Yes       | 1.a1    | NEXT      |
| 6  |                                                                                                                                | No        |         |           |
| 7  |                                                                                                                                | Maybe     |         |           |
| 8  | Do you favor or oppose taking military action in Iraq, even if it meant that U.S. forces might suffer thousands of casualties? | Yes       | 1.a1    | NEXT      |
| 9  |                                                                                                                                | No        |         |           |
| 10 |                                                                                                                                | Maybe     |         |           |

# Order bias detected between Question "How often do you vote?" (line 2) and Question "Do you favor or oppose taking military action in Iraq?" (line 5):

count q1 first: 40
count q2 first: 37
stat type : chi-squared
p-value : 0.02394083456