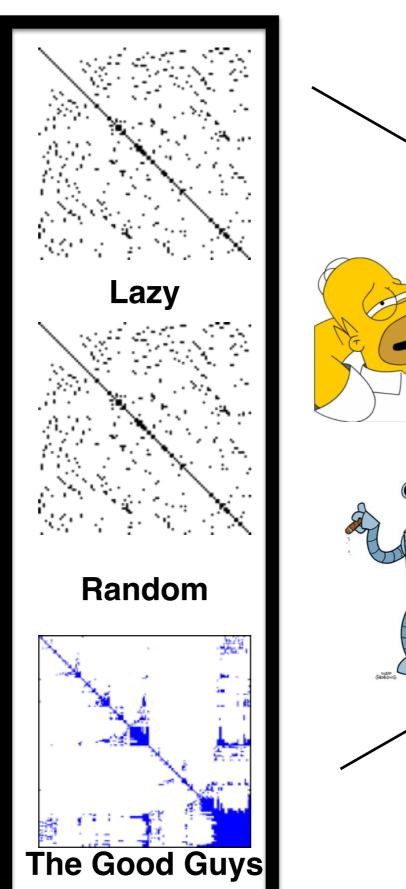

Pos. 4 |   |

| $Q_A$ |   |
|-------|---|
| $Q_B$ | 1 |
| $Q_C$ |   |
| $Q_D$ |   |



| Pos. 1 |   |
|--------|---|
| Pos. 2 |   |
| Pos. 3 | 1 |
| Pos. 4 |   |





| Pos. 1 |   |
|--------|---|
| Pos. 2 |   |
| Pos. 3 | 1 |
| Pos. 4 |   |





**Question B** 

| Pos. 1 |   |
|--------|---|
| Pos. 2 |   |
| Pos. 3 | 1 |
| Pos. 4 |   |





**Question B** 

**Question A** 

| Pos. 1 |   |
|--------|---|
| Pos. 2 |   |
| Pos. 3 | 2 |
| Pos. 4 |   |

| $Q_A$ | 1 |
|-------|---|
| $Q_B$ | 1 |
| $Q_C$ |   |
| $Q_D$ |   |



**Question B** 

**Question A** 

## Survey Too Long?



# Top 50% Breakoff by Position: Pos. 3, Count 10 Pos. 1, Count 5 Pos. 2, Count 2

Top 50% Breakoff by Question: Question C, Count 15 Question A, Count 13

### Diagnosis: Bad Actors











The Good Guys













#### Case Studies

- Linguistics: Phonology
- Psycholinguistics: Prototypicality
- Labor Studies: Wage Negotiation

#### How representative of a chair is this image?



# How representative of the category of odd numbers is this number?

78

# Wording Bias



## SurveyMan.org