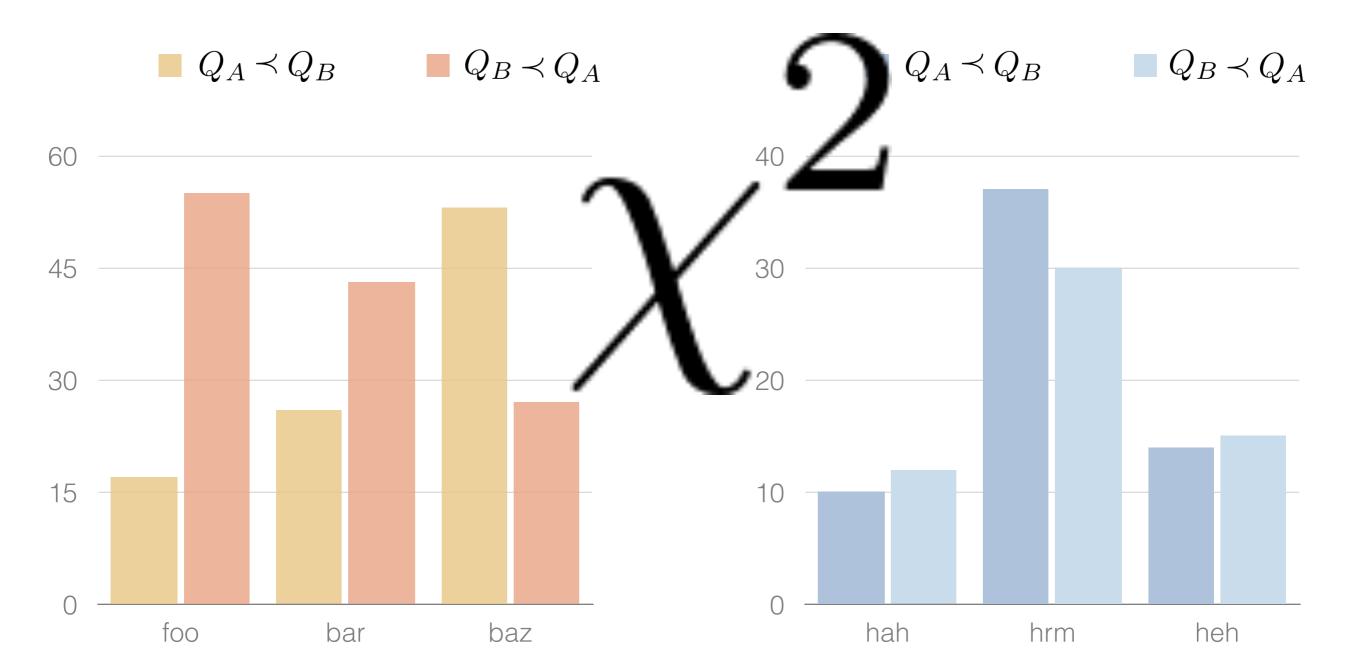

# Order bias detected between Question "How often do you vote?" (line 2) and Question "Do you favor or oppose taking military action in Iraq?" (line 5):

count q1 first: 40
count q2 first: 37
stat type : chi-squared
p-value : 0.02394083456