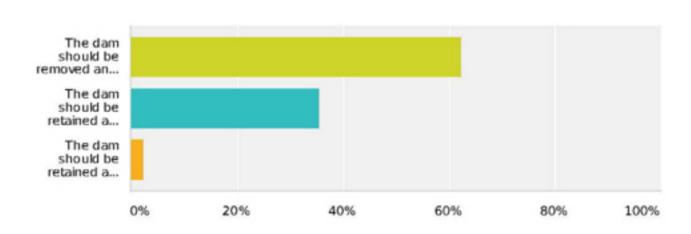

| probably berlin-licious      | yes     |          |
| 2     |                                                       | probably berlin-alicious     | yes     |          |
| 2     |                                                       | definitely berlin-alicious   | yes     |          |
| 2     | Please say both words aloud. Which one would you say? | definitely typhoon-licious   | yes     |          |
| 2     | ,                                                     | probably typhoon-licious     | yes     |          |
| 2     |                                                       | probably typhoon-alicious    | yes     |          |
| 2     |                                                       | definitely typhoon-alicious  | yes     |          |













## Language Overview

|    | ➡ ► ~ → → + * % .0 .00 123 - Arial                                                                                             | - 10      | · B I 5 | A - 🗞 - 🗄 |
|----|--------------------------------------------------------------------------------------------------------------------------------|-----------|---------|-----------|
| fx |                                                                                                                                |           |         |           |
|    | A                                                                                                                              | В         | С       | D         |
| 1  | QUESTION