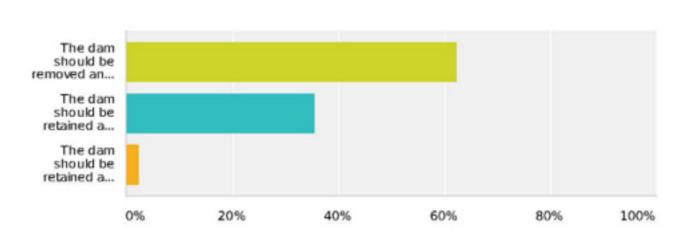

re counted in Question 1, continue with Person 2.

untry?

| 2006       | 2008 | 2009                   | 2010 | 2011 |
|------------|------|------------------------|------|------|
| 42         | 42   | 49                     | 51   | 45   |
| <b>J</b> ₃ |      | <b>S</b> <sub>33</sub> | 30   | 35   |
| 21         | 21   | 18                     | 19   | 20   |

Answer

<sup>\*</sup> Amalgamated answers: "entirely positive" combined with "mostly positive" and "mostly negative" with "entirely negative."

<sup>\*\*</sup>The 1994 poll used a different scale; along with the variants shown, the poll also offered the additional prompt "insignificant role," which was chosen by 5 percent of those polled.











Q5 What do you think should happen with Mirror Pond?





## Write your Program







Write your Program

Run It (once, maybe twice)





Write your Program

Run It (once, maybe twice)

Analyze Results (and we're done)



Write your Program

Run It (once, maybe twice)

Analyze Results (and we're done)



anything missing?



















For Programming and Debugging Surveys







| Block | Question                                              | Options                      | ordered | freelest |
|-------|-------------------------------------------------------|------------------------------|---------|----------|
| 1     | What is your age?                                     | 18-25                        | yes     |          |
| 1     |                                                       | 26-35                        | yes     |          |
| 1     |