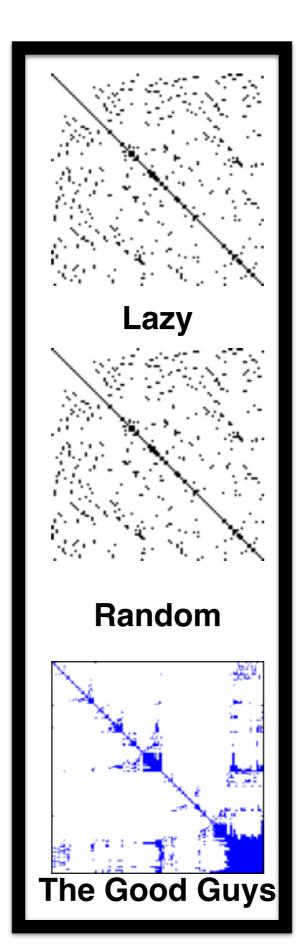

1 |
| Pos. 4 |   |

| $Q_A$ |   |
|-------|---|
| $Q_B$ | 1 |
| $Q_C$ |   |
| $Q_D$ |   |



| Pos. 1 |   |
|--------|---|
| Pos. 2 |   |
| Pos. 3 | 1 |
| Pos. 4 |   |





| Pos. 1 |   |
|--------|---|
| Pos. 2 |   |
| Pos. 3 | 1 |
| Pos. 4 |   |





**Question B** 

| Pos. 1 |   |
|--------|---|
| Pos. 2 |   |
| Pos. 3 | 1 |
| Pos. 4 |   |





**Question B** 

**Question A** 

| Pos. 1 |   |
|--------|---|
| Pos. 2 |   |
| Pos. 3 | 2 |
| Pos. 4 |   |

| $Q_A$ | 1 |
|-------|---|
| $Q_B$ | 1 |
| $Q_C$ |   |
| $Q_D$ |   |



**Question B** 

**Question A** 

## Survey Too Long?



# Top 50% Breakoff by Position: Pos. 3, Count 10 Pos. 1, Count 5 Pos. 2, Count 2

Top 50% Breakoff by Question: Question C, Count 15 Question A, Count 13

### Diagnosis: Bad Actors











The Good Guys













#### Case Studies

- Linguistics: Phonology
- Psycholinguistics: Prototypicality
- Labor Studies: Wage Negotiation

#### How representative of a chair is this image?



# How representative of the category of odd numbers is this number?

78

# Wording Bias



## SurveyMan.org