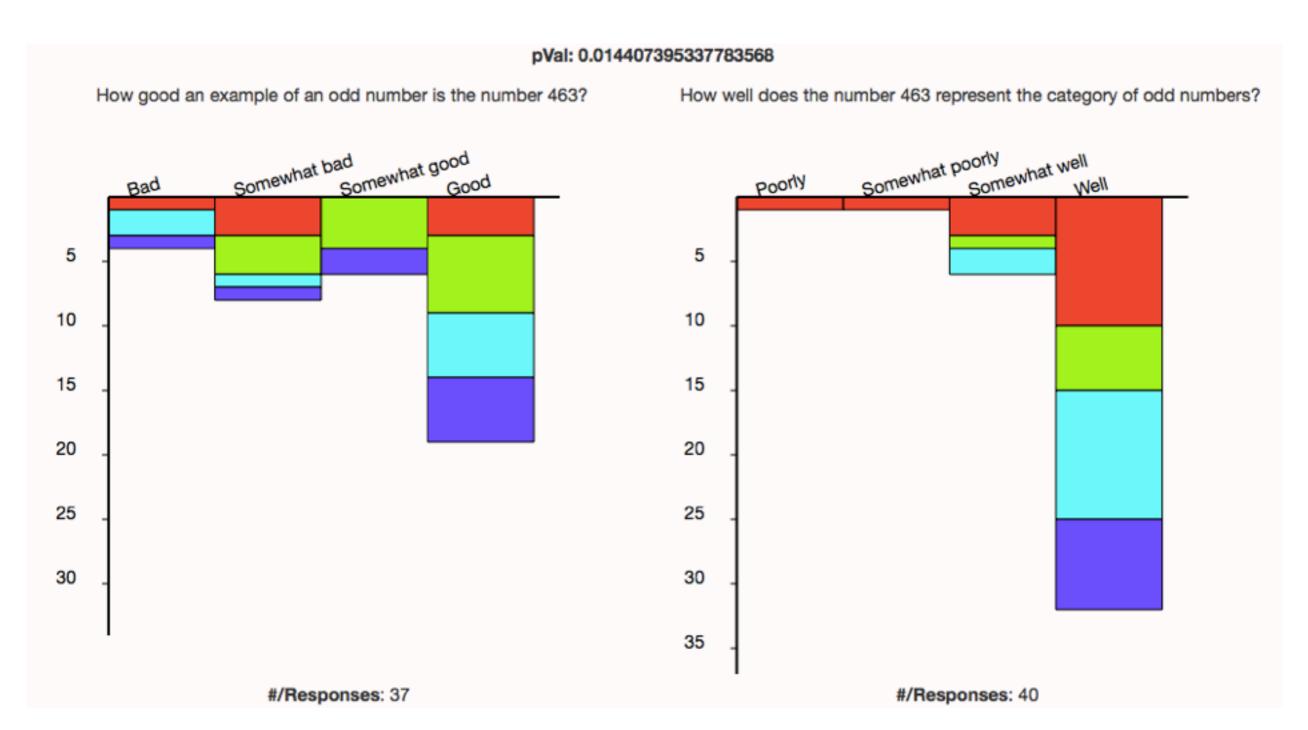

| Pos. 1 |   |
|--------|---|
| Pos. 2 |   |
| Pos. 3 | 1 |
| Pos. 4 |   |





**Question B** 

**Question A** 

| Pos. 1 |   |
|--------|---|
| Pos. 2 |   |
| Pos. 3 | 2 |
| Pos. 4 |   |

| $Q_A$ | 1 |
|-------|---|
| $Q_B$ | 1 |
| $Q_C$ |   |
| $Q_D$ |   |



**Question B** 

**Question A** 

## Survey Too Long?



# Top 50% Breakoff by Position: Pos. 3, Count 10 Pos. 1, Count 5 Pos. 2, Count 2

Top 50% Breakoff by Question: Question C, Count 15 Question A, Count 13

### Diagnosis: Bad Actors











The Good Guys













#### Case Studies

- Linguistics: Phonology
- Psycholinguistics: Prototypicality
- Labor Studies: Wage Negotiation

#### How representative of a chair is this image?



# How representative of the category of odd numbers is this number?

78

# Wording Bias



## SurveyMan.org