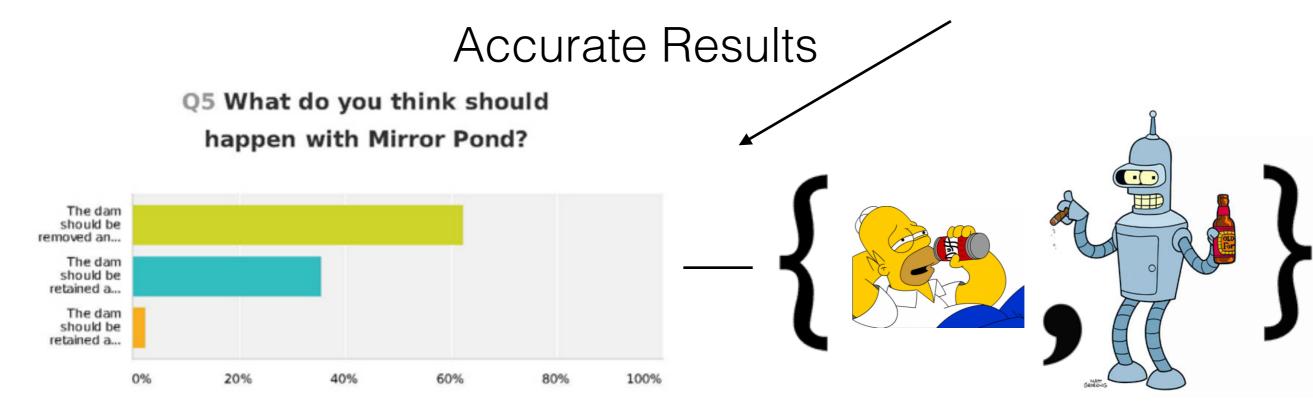

-----|---|
| Pos. 2 |   |
| Pos. 3 | 1 |
| Pos. 4 |   |





**Question B** 

**Question A** 

| Pos. 1 |   |
|--------|---|
| Pos. 2 |   |
| Pos. 3 | 2 |
| Pos. 4 |   |

| $Q_A$ | 1 |
|-------|---|
| $Q_B$ | 1 |
| $Q_C$ |   |
| $Q_D$ |   |



**Question B** 

**Question A** 

## Survey Too Long?



# Top 50% Breakoff by Position: Pos. 3, Count 10 Pos. 1, Count 5 Pos. 2, Count 2

Top 50% Breakoff by Question: Question C, Count 15 Question A, Count 13

### Diagnosis: Bad Actors











The Good Guys













#### Case Studies

- Linguistics: Phonology
- Psycholinguistics: Prototypicality
- Labor Studies: Wage Negotiation

#### How representative of a chair is this image?



# How representative of the category of odd numbers is this number?

78

# Wording Bias



## SurveyMan.org