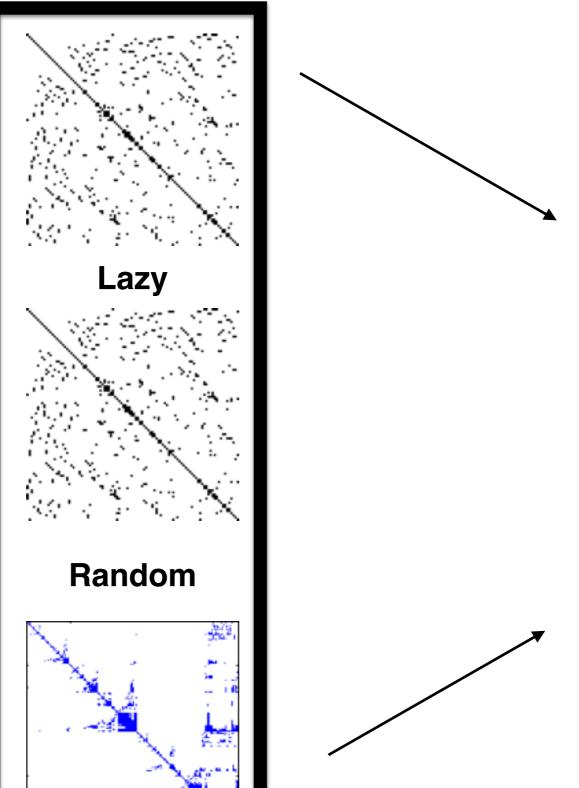

2 |   |
| Pos. 3 | 1 |
| Pos. 4 |   |

| $Q_A$ |   |
|-------|---|
| $Q_B$ | 1 |
| $Q_C$ |   |
| $Q_D$ |   |



| Pos. 1 |   |
|--------|---|
| Pos. 2 |   |
| Pos. 3 | 1 |
| Pos. 4 |   |





| Pos. 1 |   |
|--------|---|
| Pos. 2 |   |
| Pos. 3 | 1 |
| Pos. 4 |   |





**Question B** 

| Pos. 1 |   |
|--------|---|
| Pos. 2 |   |
| Pos. 3 | 1 |
| Pos. 4 |   |





**Question B** 

**Question A** 

| Pos. 1 |   |
|--------|---|
| Pos. 2 |   |
| Pos. 3 | 2 |
| Pos. 4 |   |

| $Q_A$ | 1 |
|-------|---|
| $Q_B$ | 1 |
| $Q_C$ |   |
| $Q_D$ |   |



**Question B** 

**Question A** 

## Survey Too Long?



# Top 50% Breakoff by Position: Pos. 3, Count 10 Pos. 1, Count 5 Pos. 2, Count 2

Top 50% Breakoff by Question: Question C, Count 15 Question A, Count 13

### Diagnosis: Bad Actors











The Good Guys













#### Case Studies

- Linguistics: Phonology
- Psycholinguistics: Prototypicality
- Labor Studies: Wage Negotiation

#### How representative of a chair is this image?



# How representative of the category of odd numbers is this number?

78

# Wording Bias



## SurveyMan.org